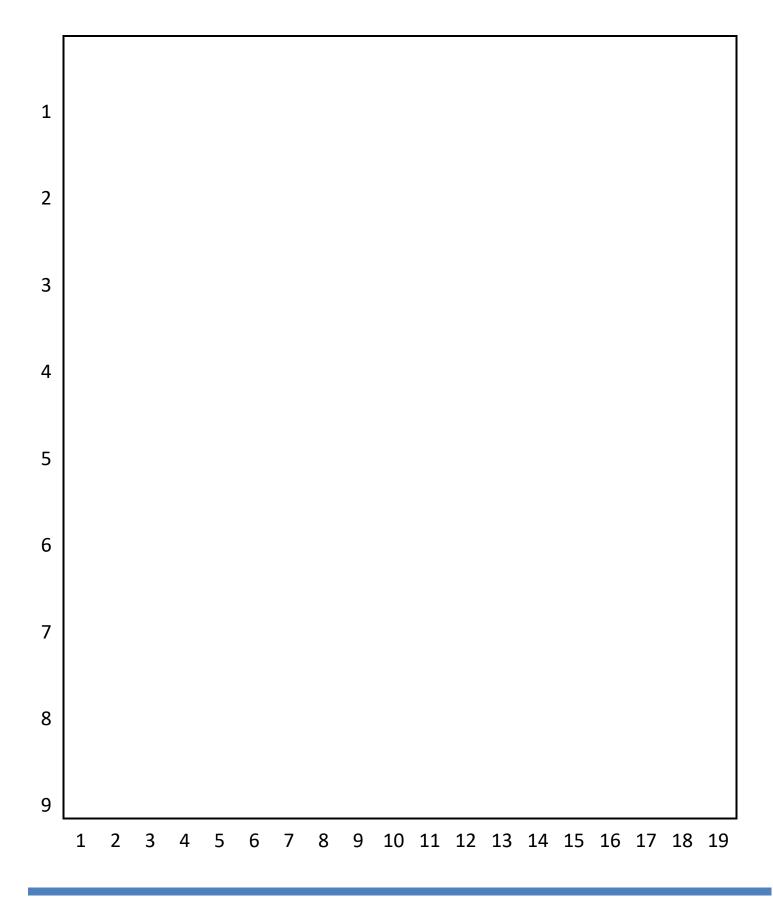

Each Paver's inscription may be unique; the Association will have final authority over any language or symbols that may be used.

There are up to nine (9) lines of information. Each line may contain up to nineteen (19) characters.