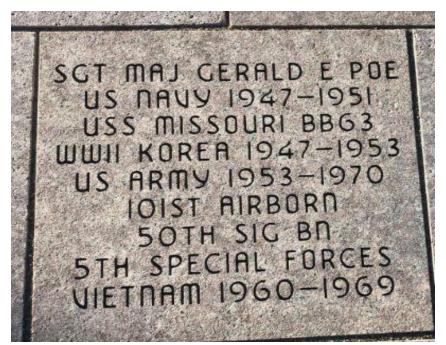

Each Paver's inscription may be unique; the Association will have final authority over any language or symbols that may be used.

There are up to nine (9) lines of information. Each line may contain up to nineteen (19) characters.