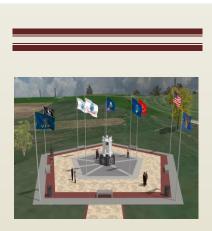

## **Mount Horeb Veterans Memorial Association**

The Veteran's Memorial Pentagon Pavilion will have 692 Veteran's Pavers. They will be 12" by 12" square, made of granite. The grey area depicted above in the center is reserved for Veteran's Pavers.